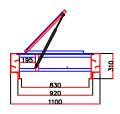

## **Product Dimension**

RC Frame Dimension:700mm x 700mm Manhole Dimension:750 x 700 Product Dimension:1300mm x 900mm x 310 mm

## Installation on RC