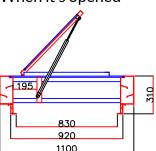

### When it's opened

Manhole Dimension:750mm x 700mm Product Dimension:1300mm x 900mm x 310 mm

## When it's opened

Manhole Dimension:750 x 700 Product Dimension:1300mm x 900mm x 310 mm