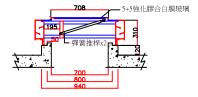

#### When it's closed

## When it's opened

Manhole Dimension:750 x 700 Product Dimension:1300mm x 900mm x 310 mm