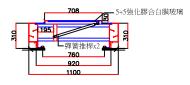

## Installation on RC

## Installation along corrugated sheet

人孔開孔尺寸750x700 產品尺寸:1100mmx900mmx310mm

人孔開孔尺寸750x700 產品尺寸:1100mmx900mmx310mm

產品尺寸:1100mmx900mmx310mm RC開孔尺寸700x700 >人孔開孔尺寸750x700

人孔開孔尺寸750x700 產品尺寸:1100mmx900mmx310mm

人孔開孔尺寸750x700 產品尺寸:1100mmx900mmx310mm

產品尺寸:1100mmx900mmx310mm RC開孔尺寸700x700 >人孔開孔尺寸750x700