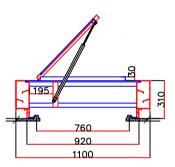

#### When it's closed

### When it's opened

Manhole Dimension:750mm x 700mm Product Dimension:1300mm x 900mm x 310 mm