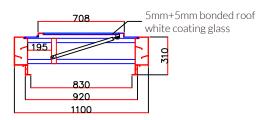

## **Product Dimension**

RC Frame Dimension:700mm x 700mm Manhole Dimension:750 x 700 Product Dimension:1300mm x 900mm x 310 mm

## Installation on RC