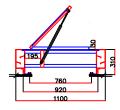

#### When it's closed

## When it's opened

Manhole Dimension:750 x 700 Product Dimension:1300mm x 900mm x 310 mm