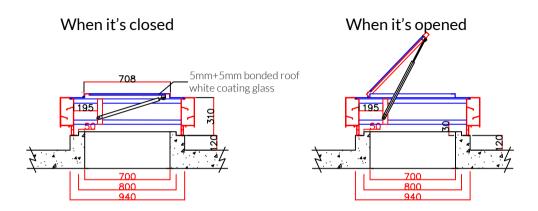

#### When it's closed

### When it's opened

Manhole Dimension:750mm x 700mm Product Dimension:1300mm x 900mm x 310 mm

## When it's opened

Manhole Dimension:750 x 700 Product Dimension:1300mm x 900mm x 310 mm