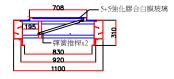

### When it's opened

Manhole Dimension:750mm x 700mm Product Dimension:1300mm x 900mm x 310 mm

## **Product Dimension**

RC Frame Dimension:700mm x 700mm Manhole Dimension:750 x 700 Product Dimension:1300mm x 900mm x 310 mm