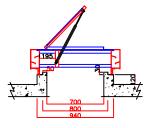

## Installation along corrugated sheet

人孔開孔尺寸750x700 產品尺寸:1100mmx900mmx310mm

人孔開孔尺寸750x700 產品尺寸:1100mmx900mmx310mm

產品尺寸:1100mmx900mmx310mm RC開孔尺寸700x700 >人孔開孔尺寸750x700

人孔開孔尺寸750x700 產品尺寸:1100mmx900mmx310mm

人孔開孔尺寸750x700 產品尺寸:1100mmx900mmx310mm

產品尺寸:1100mmx900mmx310mm RC開孔尺寸700x700 >人孔開孔尺寸750x700