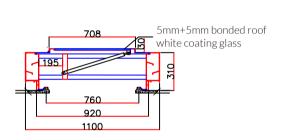

## Installation along corrugated sheet

人孔開孔尺寸750x700 產品尺寸:1100mmx900mmx310mm

人孔開孔尺寸750x700 產品尺寸:1100mmx900mmx310mm

產品尺寸:1100mmx900mmx310mm RC開孔尺寸700x700 >人孔開孔尺寸750x700

人孔開孔尺寸750x700 產品尺寸:1100mmx900mmx310mm

人孔開孔尺寸750x700 產品尺寸:1100mmx900mmx310mm

產品尺寸:1100mmx900mmx310mm RC開孔尺寸700x700 >人孔開孔尺寸750x700